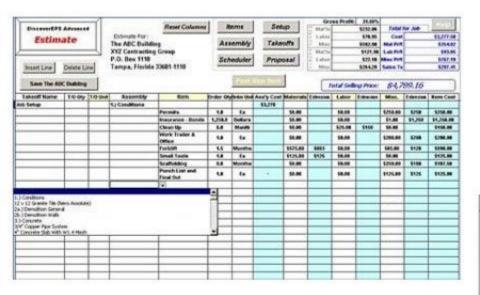

## Construction Cost and Estimation

Overview of the basic procedures for estimating general construction costs. Topics include the preparation of quantity surveys (take-offs) and the development of material, labor, and equipment costs, including pricing of contractor and subcontractor work from actual working drawings and specifications.