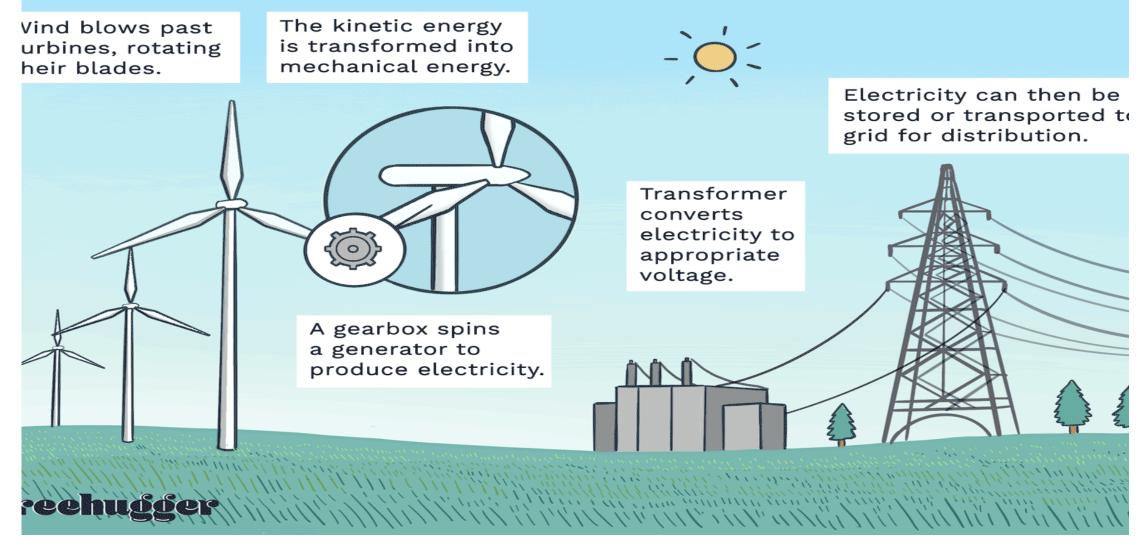

## What is wind energy generation?

- Image result for Interpret Wind Energy Generation
- Wind power generation means getting the electrical energy by converting wind energy into rotating energy of the blades and converting that rotating energy into electrical energy by the generator. Wind energy increases with the cube of the wind speed, therefore WTGs should be installed in the higher wind speed area

 Wind power generation means getting the electrical energy by converting wind energy into rotating energy of the blades and converting that rotating energy into electrical energy by the generator. Wind energy increases with the cube of the wind speed, therefore WTGs should be installed in the higher wind speed area

## How Does Wind Energy Work?