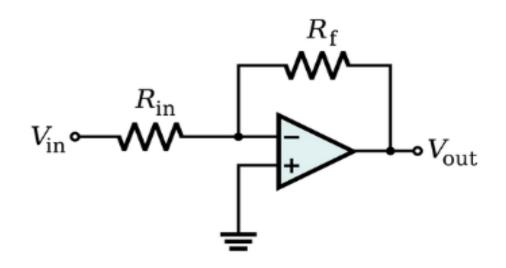

## What is an Inverting Amplifier?

Two port network Amplifier

Electronics Coach