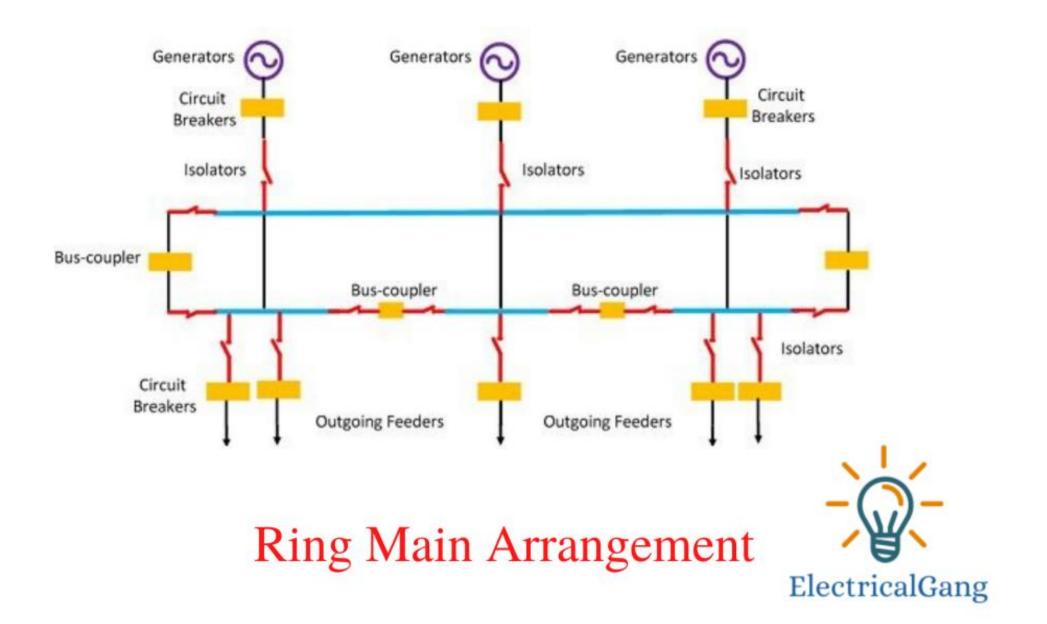

## Types of Electrical Bus bar System:

- 1) Single Bus-Bar Arrangement. ...
- 2) Single Bus Bar Arrangement with Bus Sectionalizing. ...
- 3) Main and Transfer Bus Arrangement. ...
- 4) Double Bus Double Breaker Arrangement. ...
- 5) Sectionalized Double Bus Arrangement. ...
- 6) One-and-a-Half Breaker Arrangement. ...
- 7) Ring Main Arrangement. ...
- 8) Mesh Arrangement.