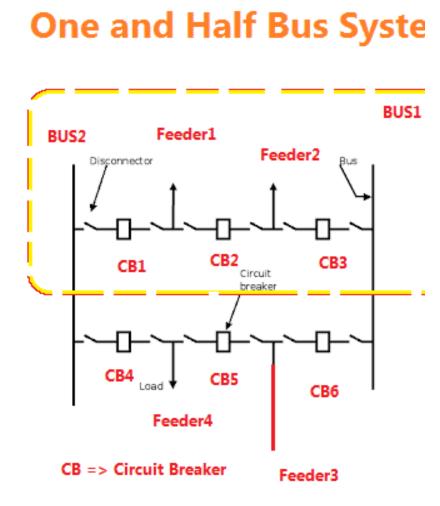

## Types of Electrical Bus bar System:

- 1) Single Bus-Bar Arrangement. ...
- 2) Single Bus Bar Arrangement with Bus Sectionalizing. ...
- 3) Main and Transfer Bus Arrangement. ...
- 4) Double Bus Double Breaker Arrangement. ...
- 5) Sectionalized Double Bus Arrangement. ...
- 6) One-and-a-Half Breaker Arrangement. ...
- 7) Ring Main Arrangement. ...
- 8) Mesh Arrangement.