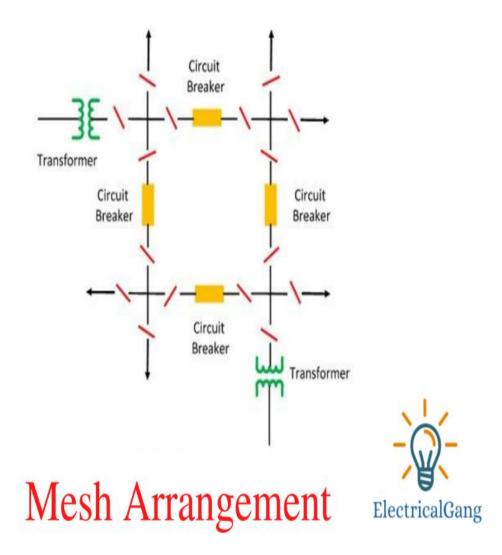

## Types of Electrical Bus bar System:

- 1) Single Bus-Bar Arrangement. ...
- 2) Single Bus Bar Arrangement with Bus Sectionalizing. ...
- 3) Main and Transfer Bus Arrangement. ...
- 4) Double Bus Double Breaker Arrangement. ...
- 5) Sectionalized Double Bus Arrangement. ...
- 6) One-and-a-Half Breaker Arrangement. ...
- 7) Ring Main Arrangement. ...
- 8) Mesh Arrangement.