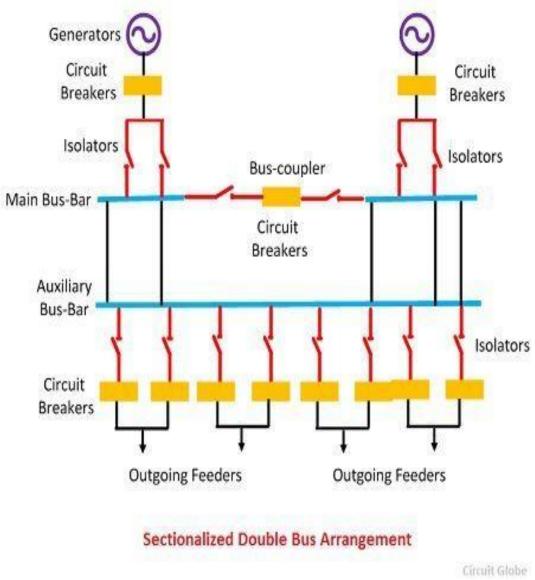

## Types of Electrical Bus bar System:

- 1) Single Bus-Bar Arrangement. ...
- 2) Single Bus Bar Arrangement with Bus Sectionalizing. ...
- 3) Main and Transfer Bus Arrangement. ...
- 4) Double Bus Double Breaker Arrangement. ...
- 5) Sectionalized Double Bus Arrangement. ...
- 6) One-and-a-Half Breaker Arrangement. ...
- 7) Ring Main Arrangement. ...
- 8) Mesh Arrangement.