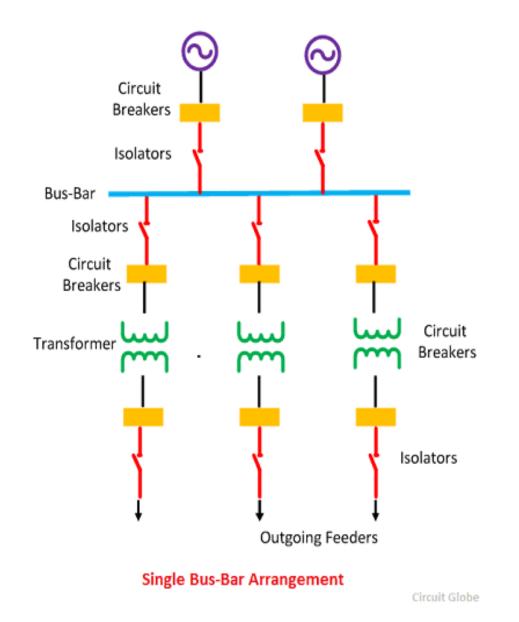

## Types of Electrical Bus bar System:

- 1) Single Bus-Bar Arrangement. ...
- 2) Single Bus Bar Arrangement with Bus Sectionalizing. ...
- 3) Main and Transfer Bus Arrangement. ...
- 4) Double Bus Double Breaker Arrangement. ...
- 5) Sectionalized Double Bus Arrangement. ...
- 6) One-and-a-Half Breaker Arrangement. ...
- 7) Ring Main Arrangement. ...
- 8) Mesh Arrangement.